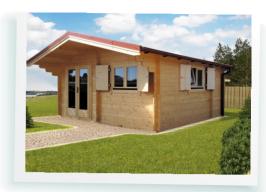

#### **Certified Nordic Pin**

All homes can be customized, expanded, or modified to your liking. We also carry out custom projects and have models other than those shown on the website.

Cork's Wooden House is a Studio 23 m<sup>2</sup>, which can be used as local accommodation, a private home, or an office. Economical, simple, and quick to set up.

## HOUSE with approximate area 23 m<sup>2</sup>