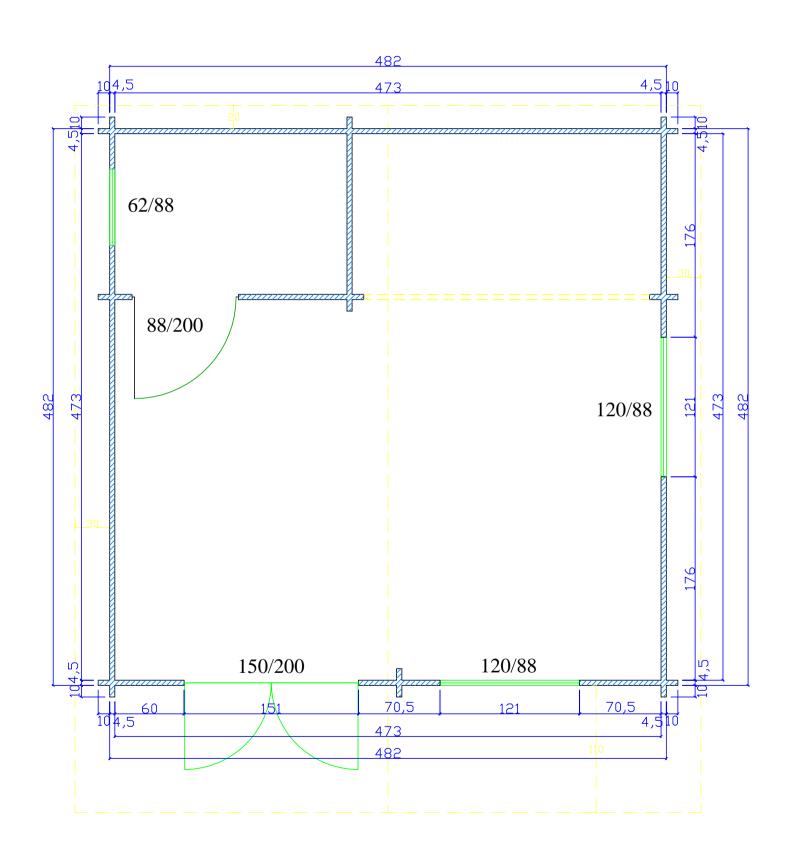

## HOUSE with approximate area 23 m<sup>2</sup>

### Thickness of the walls

You can select the inner wall from 58mm, 70mm, 94mm and 180mm.

+ Insulation Kit The
estimate is based on the
recommendations. A single
wall can be fitted with an
insulation kit, which substantially
changes the
overall wall thickness.