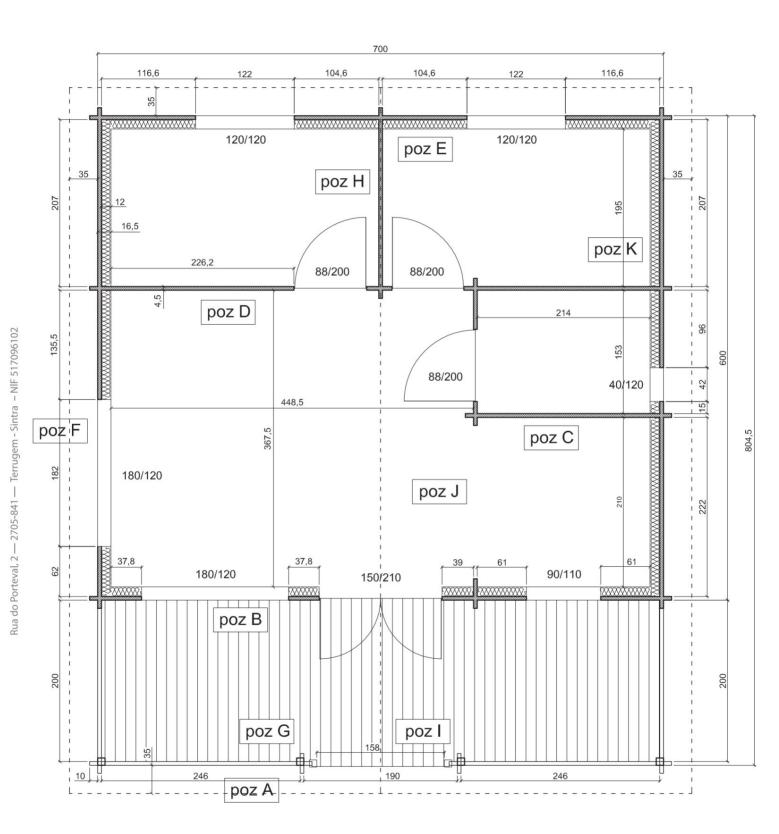

### HOUSE with approximate area 42 m<sup>2</sup>

What is included in the price

- Base of the house in concrete blocks
- House assembly
- Delivery in 10-14 weeks
- We install throughout the Spanish peninsula
- Free transport to the assembly site