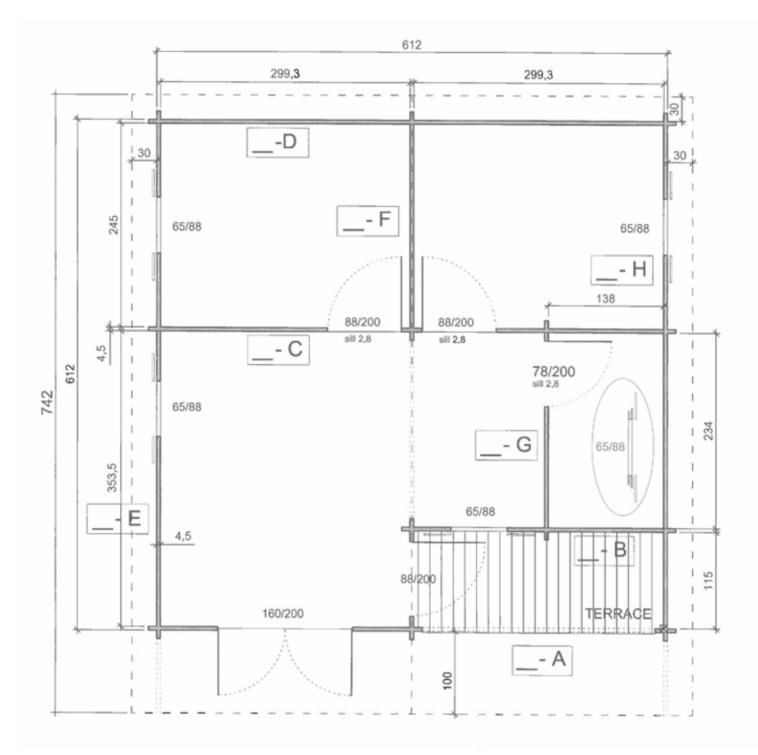

ite power outlets and switches, white conduits

#### Insulation kit

Rockwool insulation for the roof and walls, and polystyrene insulation for the floor.

\*When purchasing the Installations option

## **BATHROOM EQUIPMENT OFFER**

(shower cabin, toilet and sink kit, water heater) EXTRA!



The Lodge wooden house is a reasonable solution at an affordable price.

Electricity without costs



#### Thickness of the walls

You can select the inner wall from 58mm, 70mm, 94mm and 180mm. +Insulation Kit The

budget is made with the recommended information. The insulation kit can be

added to the simple wall,

which

substantially changes the total thickness of the wall.

Kitchen not included

Paint not included



Quotation valid for 30 days; thereafter please contact us for updated pricing.